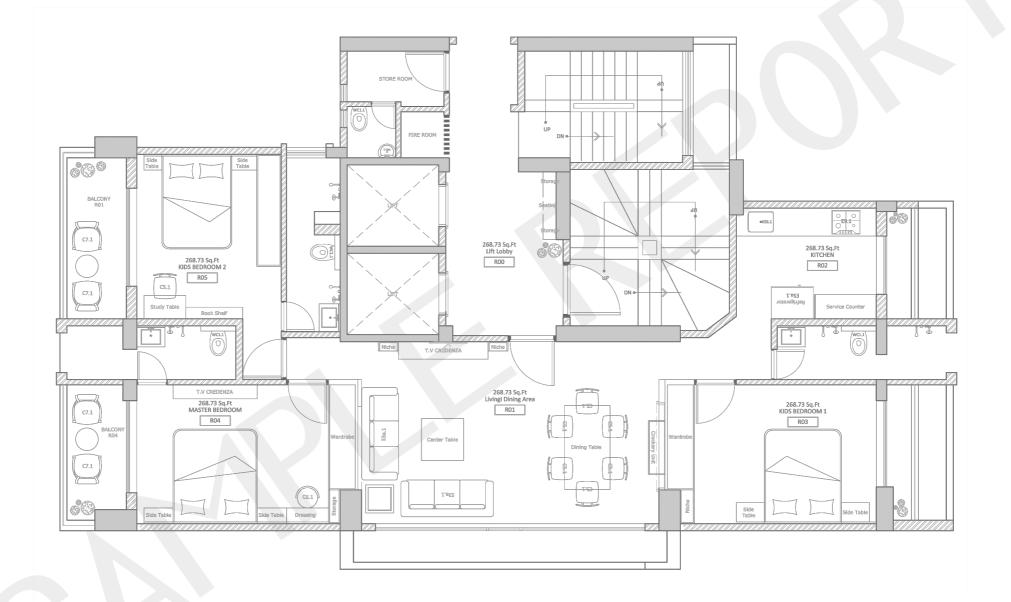

ELEVATING LIVES THROUGH VASTU

4/23/2021

Savi

4/23/2021

Savi



Client- Client's name Project- Name of the project Address City

savi



city

\*this plan is meant for indicative purpose only.

Savi

4/23/2021

## suggestions

## NOTE-

ciţ

Please find a brief description of what a COMPLETE REPORT entails.

- 1. Architectural Defects
- Vastu defects as per the architecture of the house- such as an incorrect placement of kitchen/ toilet / door etc.
- Discussing the remedies for each with reference pictures/ reference links as may be necessary
- 2. Interior Defects
- Interior suggestions on the basis of layout as may be necessary
- telling appropriate location of beds (after understanding about the family member's profession/age)
- suggesting kitchen layout options as per vastu- which might include location for gas stove/ microwave etc.
- suggesting appropriate location for study/work desk- as per the user.
- suggestions o