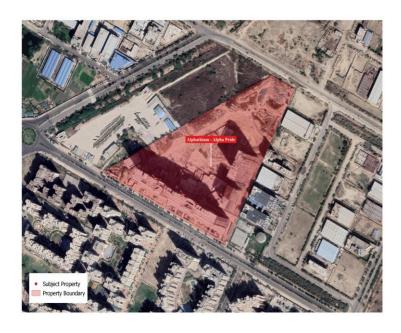

|  |
| Lease Deed Period               |                                | 90 yrs                                                                              | Possession RERA Date (As per RERA)                           | 31-07-2021                     |  |
| Reservations N                  |                                | NA                                                                                  | No of units sold (As per RERA)                               | -                              |  |
| UPRERA Registration No. UPRERAP |                                | UPRERAPRJ10097                                                                      | Registered records available with Zone{Matrix} by Props{AMC} | -                              |  |

### **Project Location**





Comments: Red Highlighted Portion is Alphatum

### PROJECT DETAILS

### Props{AMC}



| APPROVAL STATUS (As per RERA) |              | LITIGATIONS & ENCUMBRANCES                    |           |  |
|-------------------------------|--------------|-----------------------------------------------|-----------|--|
| Parameters                    | Details      | Parameters                                    | Details   |  |
| Land Title                    | ✓            | Present Encumbrances                          | 200       |  |
| Approved Layout Plan          | <b>✓</b>     | Developer Related Encumbrances                | 9000      |  |
| Height Approval from AAI      | ✓            | Any loan taken on Land                        | S S No. S |  |
| Environmental Clearance       | ✓