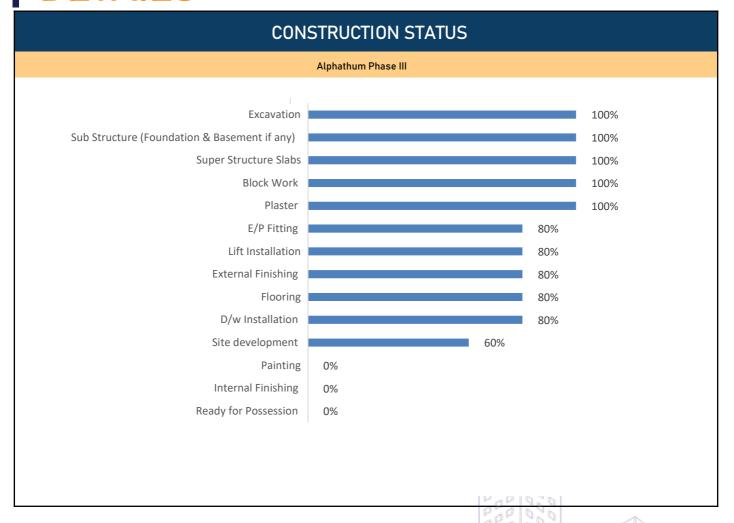

Note: Project Construction Report based on site visit by Field Executive & available RERA information

| VALUATION OF UNIT NO. A-10F |                      |                          |                     |                    |    |  |  |
|-----------------------------|----------------------|--------------------------|---------------------|--------------------|----|--|--|
| MARKET VALUE                |                      | RENTAL VALUE (PER MONTH) |                     | APPROX. GOVT VALUE |    |  |  |
| Value                       | INR 29.48L - 30.821L | Value                    | INR 12,060 – 12,730 | Value              | NA |  |  |
| INR / Sq. Ft.               | 22,000 – 23,000      | INR / Sq. Ft.            | 90 – 95             | INR / Sq. Ft.      | NA |  |  |